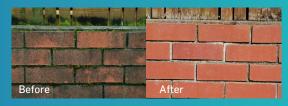

square meters and up to 10 square meters on non porous surfaces.

Refer to MSDS for handling instructions. Results can take up to 6-8 weeks to show Some applications may require two coats.

## BECOME THE BOSS CONTROL THE MOSS









# WHAT SURFACES CAN IT BE USED ON?

## Roofs

- Pathways
- Patios
- O Decks
- Fences
- (+) Many more

## WHY CHOOSE MOSSBOSS?

MossBoss gets rid of moss, mould, mildew and lichen on a wide range of exterior surfaces.

 $\bigcirc$ 

MossBoss is bleach free.

 $\bigcirc$ 

Spray and let nature take it's course.

 $\bigcirc$ 

5L Concentrate makes 25L of usable product.

 $\bigcirc$ 

MossBoss is biodegradable.



## THE RESULTS SPEAK FOR THEMSELVES

#### **TIMBER CLADDING**



#### **METAL TILE ROOFING**



#### **CONCRETE TILE ROOFING**



### **BRICK WALL**