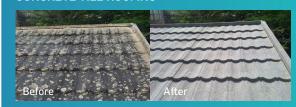

cover approximately 5 square meters and up to 10 square meters on non porous surfaces.

Refer to MSDS for handling instructions. Results can take up to 6-8 weeks to show Some applications may require two coats.

## BECOME THE BOSS CONTROL THE MOSS









# WHAT SURFACES CAN IT BE USED ON?

## Roofs

- Pathways
- Patios
- O Decks
- Fences
- (+) Many more

## WHY CHOOSE MOSSBOSS?

MossBoss gets rid of moss, mould, mildew and lichen on a wide range of exterior surfaces.

 $\bigcirc$ 

MossBoss is bleach free.

 $\bigcirc$ 

Spray and let nature take it's course.

 $\bigcirc$ 

5L Concentrate makes 25L of usable product.

 $\bigcirc$ 

MossBoss is biodegradable.



## THE RESULTS SPEAK FOR THEMSELVES

#### **TIMBER CLADDING**



#### **METAL TILE ROOFING**



#### **CONCRETE TILE ROOFING**



### **BRICK WALL**