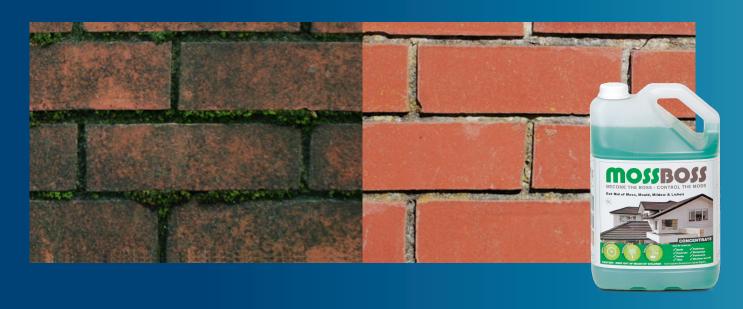

e concentrate.

### **COVERAGE**

- Coverage will depend on the amount of growth to be cleaned.
- On porous surfaces 1 litre will cover approximately 5 square meters and up to 10 square meters on non porous surfaces.

Refer to MSDS for handling instructions. Results can take up to 6-8 weeks to show Some applications may require two coats.

## BECOME THE BOSS CONTROL THE MOSS









# WHAT SURFACES CAN IT BE USED ON?

## Roofs

- Pathways
- Patios
- O Decks
- Fences
- (+) Many more

## WHY CHOOSE MOSSBOSS?

MossBoss gets rid of moss, mould, mildew and lichen on a wide range of exterior surfaces.

 $\bigcirc$ 

MossBoss is bleach free.

 $\bigcirc$ 

Spray and let nature take it's course.

 $\bigcirc$ 

5L Concentrate makes 25L of usable product.

 $\bigcirc$ 

MossBoss is biodegradable.



## THE RESULTS SPEAK FOR THEMSELVES

#### **TIMBER CLADDING**



#### **METAL TILE ROOFING**



#### **CONCRETE TILE ROOFING**



### **BRICK WALL**