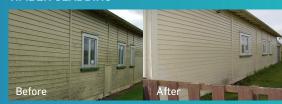

mount of growth to be cleaned.
- On porous surfaces 1 litre will cover approximately 5 square meters and up to 10 square meters on non porous surfaces.

Refer to MSDS for handling instructions. Results can take up to 6-8 weeks to show Some applications may require two coats.

## BECOME THE BOSS CONTROL THE MOSS









# WHAT SURFACES CAN IT BE USED ON?

## Roofs

- Pathways
- Patios
- O Decks
- Fences
- (+) Many more

## WHY CHOOSE MOSSBOSS?

MossBoss gets rid of moss, mould, mildew and lichen on a wide range of exterior surfaces.

 $\bigcirc$ 

MossBoss is bleach free.

 $\bigcirc$ 

Spray and let nature take it's course.

 $\bigcirc$ 

5L Concentrate makes 25L of usable product.

 $\bigcirc$ 

MossBoss is biodegradable.



## THE RESULTS SPEAK FOR THEMSELVES

#### **TIMBER CLADDING**



#### **METAL TILE ROOFING**



#### **CONCRETE TILE ROOFING**



### **BRICK WALL**