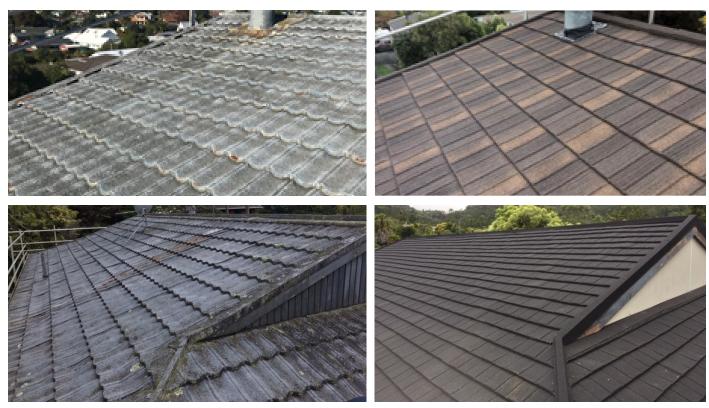

or roof removal.

**Less disruption** - Because your roof isn't being removed your home is not being exposed to the elements, meaning you can continue to live in your home while work takes place.

**Safe** - This method of re-roofing keeps asbestos in it's dormant, unharmful state and is completed after a strict assessment process.



25 YEARS

ROUDLY MADE IN NEW ZEALAND

25 YEAR WEATHER SECURITY WARRANTY



# **PROFILES AND POPULAR COLOURS**

Metrotile offers two profiles for overlaying decramastic roofs, CF Shake and CF Shingle.

#### **CF SHAKE**





Minimum Pitch: 15º



Barkwood

**Charcoal Blend** 

Weathered Wood

Colours are indicative only, please see a physical sample before making your decision. Speak to us about other colour options too

After

## **PROVEN RESULTS**

Before



#### FIND OUT IF THIS METHOD IS RIGHT FOR YOU AT WWW.METROTILE.COM OR CALL US ON 09 299 9498



Ross Roof Group, 1C Inlet Road, Takanini 2112, Papakura 2244, New Zealand p: +64 9 299 9498 w: www.metrotile.com