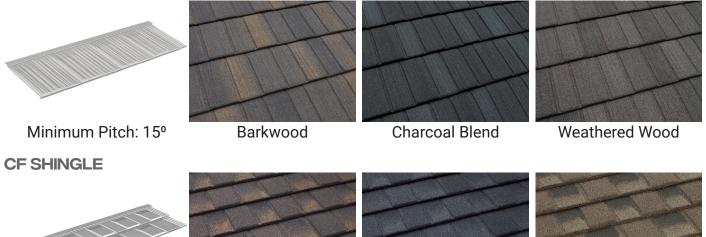

# **PROFILES AND POPULAR COLOURS**

Metrotile offers two profiles for overlaying decramastic roofs, CF Shake and CF Shingle.

#### **CF SHAKE**

Minimum Pitch: 15º

Barkwood

**Charcoal Blend** 

Weathered Wood

Colours are indicative only, please see a physical sample before making your decision. Speak to us about other colour options too