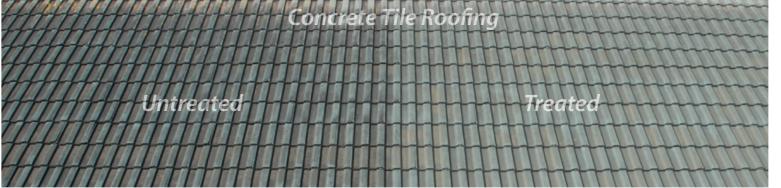

ways
- ✓ Flexipave
- Glasshouses
- Grouting
- ✓ Hinuera Stone
- Marble
- Limestone
- ✓ Paintwork
- ✓ Paths
- Patios
- ✓ Shade sails
- ✓ Tennis Courts
- ✓ Timber decks
- ✓ Weatherboards

# Why should you choose MossBoss?

MossBoss gets rid of moss, mould, mildew and lichen on roofs, pathways, patios, decks, fences, outdoor furniture and more.



Simply spray it on and let nature take it's course.



MossBoss is Biodegradable.



MossBoss is Bleach Free



Re-apply at the first sign of regrowth.

# The results speak for themselves!

### **TIMBER CLADDING**

**Before MossBoss** 





### **METAL TILE ROOFING**

Before MossBoss





Before MossBoss



After MossBoss

After MossBoss



### CONCRETE TILE ROOFING

**Before MossBoss** 



After MossBoss



### **BRICK WALL**

Before MossBoss